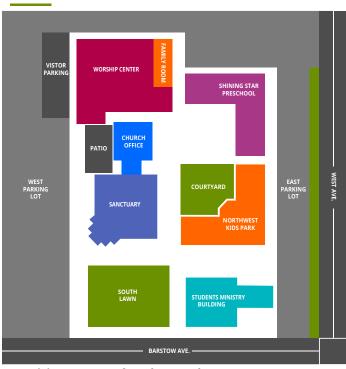

; Jm 1:19–20; Ps 37:8; Eph 4:26–27; Jn 2:14–15; Mk 3:5)

Anger \_\_\_\_\_ !

Six Ways to Slay Anger

| 1. | Handle it                                |
|----|------------------------------------------|
|    | (Pv 25:8, 14:17, 15:18, 18:13; Jas 1:19) |
| 2. | Handle it                                |
|    | (Pv 25:9-10; Mt 18:15; Pv 17:9)          |
| 3. | Handle it                                |
|    | (Pv 25:11, 18, 15:1)                     |
| 4. | Handle it                                |
|    | (Pv 25:15, 19:11)                        |
| 5. | Handle it                                |
|    | (Pv 25:21-23; Rom 12:20-21)              |
| 5. | Handle it                                |
|    | (Pv 25:28)                               |



## **UPCOMING EVENTS**

-

## **CAMPUS MAP**





# Giving Summary from last Sunday

|             | Last Sunday | Year to Date* |
|-------------|-------------|---------------|
| Budget      | \$ 38,000   | \$ 418,000    |
| Offerings   | \$ 22,000   | \$ 386,000    |
| Difference* | -\$ 16,000  | -\$ 18,000    |

#### \*Fiscal Year begins May 1

### **WAYS TO GIVE**

- 1. Giving Boxes
- 2. NWC.org
- 3. Kiosks in Lobby
- 4. Text to Give: (844) 755-1555
- 5. Check Through Mail