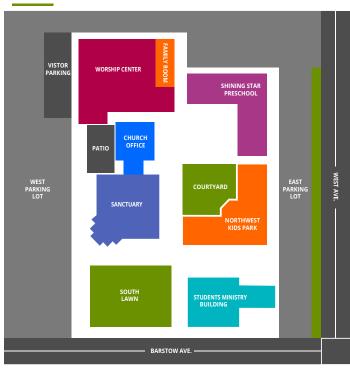

|                                  |  |  |
|    | C. | Get                      |                                  |  |  |
|    |    | (1 Kg. 19:15-16; 1 Jn. 1 | :7; Ecc. 4:9–12)                 |  |  |
|    | D. | Get                      |                                  |  |  |



## **UPCOMING EVENTS**

### SOUTHERN GOSPEL CONCERT

- NEXT SUNDAY, JULY 16 6:00PM 8:30PM WORSHIP CENTER
- FEATURING THE GREATER VISION TRIO LOVE OFFERING WILL BE RECEIVED.

#### PRIME TIMERS ICE CREAM SOCIAL

- SATURDAY, JULY 22 1:00PM 3:00PM STUDENTS MINISTRY BUILDING
- ENJOY ICE CREAM, FELLOWSHIP, AND A FUN PROGRAM

#### MEN'S MONTHLY GATHERING

- TUESDAY, JULY 25 6:00P 8:00P 4577 N WISHON AVE, FRESNO, CA 93704
- ENJOY FELLOWSHIP WITH OTHER MEN OF NORTHWEST FREE FOOD AND DRINKS

## **CAMPUS MAP**





# Giving Summary from last Sunday

|             | Last Sunday | Year to Date* |  |
|-------------|-------------|---------------|--|
| Budget      | \$ 38,000   | \$ 342,000    |  |
| Offerings   | \$ 46,000   | \$ 337,000    |  |
| Difference* | \$ 8,000    | -\$ 5,000     |  |

#### \*Fiscal Year begins May 1

#### **WAYS TO GIVE**

- 1. Giving Boxes
- 2. NWC.org
- 3. Kiosks in Lobby
- 4. Text to Give: (844) 755-1555
- 5. Check Through Mail