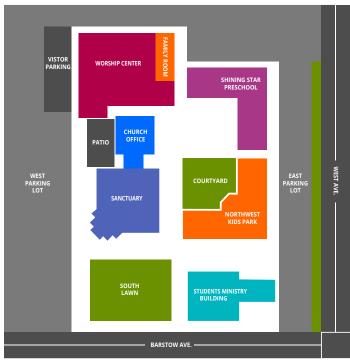

#### UPCOMING EVENTS

#### CHANGE FOR BABIES CAMPAIGN - SUPPORTING THE PREGNANCY CARE CENTER

- FILL BOTTLE WITH CHANGE AND DOLLAR BILLS RETURN BY FATHER'S DAY, JUNE 18
- WWW.PREGNANCYCARECENTER.COM

#### MONTHLY MEN'S GATHERING

- TUESDAY, MAY 30 6:30PM 8:00PM 4577 N WISHON AVE, FRESNO 93704
- FREE FOOD & DRINKS FELLOWSHIP WITH OTHER MEN, WORSHIP, AND A MESSAGE

#### 5 DAZE OF FUN (VACATION BIBLE SCHOOL)

- JUNE 26-30 FOR KIDS PRE-K 6TH GRADE \$40 PER CHILD
- SIGN-UP YOUR CHILD OR VOLUNTEER AT WWW.NWC.ORG

#### **LEBANON MISSIONS TRIP**

- NOVEMBER 5-13, 2023 SIGN-UPS CLOSE MAY 31 \$1,000 DEPOSIT
- SIGN UP AT NWC.ORG EMAIL KROSS@NWC.ORG FOR DETAILS

#### **CONGO ORPHANAGE SHOE DRIVE**

- JUNE 4-25 BRING SHOES ON SUNDAYS TO DONATE
- SHOES SHOULD BE NEW OR GENTLY USED.

### **CAMPUS MAP**





# GIVE ONLINE



scan the code to securely give online

#### Giving Summary from last Sunday

|             | Last Sunday | Year to Date* |
|-------------|-------------|---------------|
| Budget      | \$ 38,000   | \$ 114,000    |
| Offerings   | \$ 27,000   | \$ 98,000     |
| Difference* | -\$11,000   | -\$16,000     |

#### \*Fiscal Year begins May 1

#### **WAYS TO GIVE**

- 1. Giving Boxes
- 2. NWC.org
- 3. Kiosks in Lobby
- 4. Text to Give: (844) 755-1555
- 5. Check Through Mail