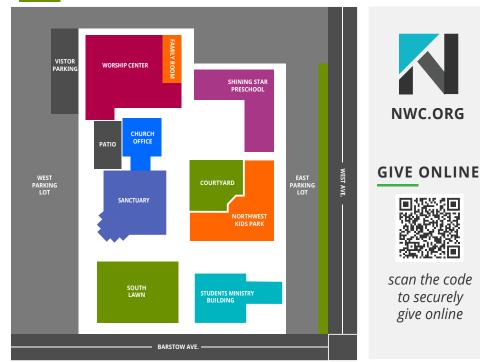

ssage.

# UPCOMING EVENTS

#### **CHANGE FOR BABIES CAMPAIGN - SUPPORTING THE PREGNANCY CARE CENTER**

FILL WITH CHANGE AND DOLLAR BILLS
RETURN BY FATHER'S DAY, JUNE 18
WWW.PREGNANCYCARECENTER.COM

#### **MONTHLY MEN'S GATHERING**

- TUESDAY, MAY 30 6:30PM 8:00PM 4577 N WISHON AVE, FRESNO 93704
- FREE FOOD & DRINKS FELLOWSHIP WITH OTHER MEN, WORSHIP, AND A MESSAGE

#### **5 DAZE OF FUN (VACATION BIBLE SCHOOL)**

- JUNE 26-30 FOR KIDS PRE-K 6TH GRADE \$40 PER CHILD
- SIGN-UP YOUR CHILD OR VOLUNTEER AT WWW.NWC.ORG

#### **LEBANON MISSIONS TRIP**

- NOVEMBER 5-13, 2023 SIGN-UPS CLOSE MAY 31 \$1,000 DEPOSIT
- SIGN UP AT NWC.ORG EMAIL KROSS@NWC.ORG FOR DETAILS

#### **CONGO ORPHANAGE SHOE DRIVE**

- JUNE 4-25 BRING SHOES ON SUNDAYS TO DONATE
- SHOES SHOULD BE NEW OR GENTLY USED

## CAMPUS MAP



#### Giving Summary from last Sunday

| -           |             |               |
|-------------|-------------|---------------|
|             | Last Sunday | Year to Date* |
| Budget      | \$ 38,000   | \$ 38,000     |
| Offerings   | \$ 22,000   | \$ 71,000     |
| Difference* | -\$16,000   | -\$5,000      |

\*Fiscal Year begins May 1

#### WAYS TO GIVE

- 1. Giving Boxes
- 2. NWC.org
- 3. Kiosks in Lobby
- 4. Text to Give
- 5. Check Through Mail